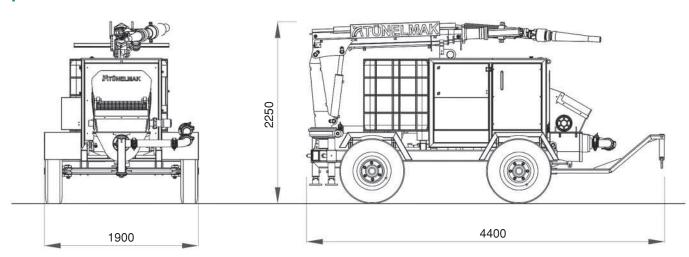

### **DIMENSIONS AND WEIGHT**

Length 4400 mmWidth 1900 mmHeight 2250 mmWeight 3600 kg