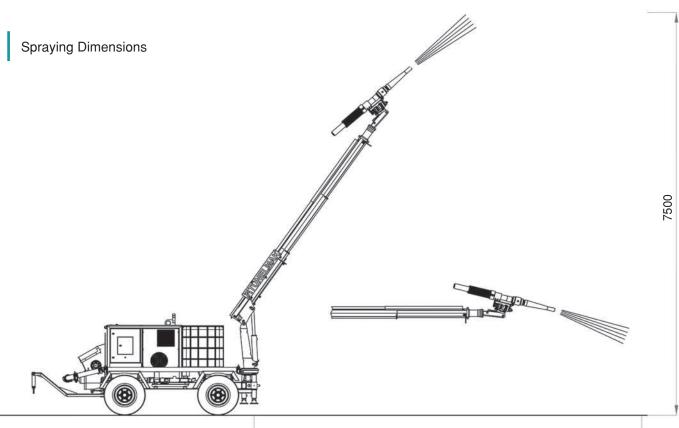

### **BOOM SYSTEM**

Lateral: 7 mVertical: 7.5 m

> Telescopic boom system

# Dimensions

7000