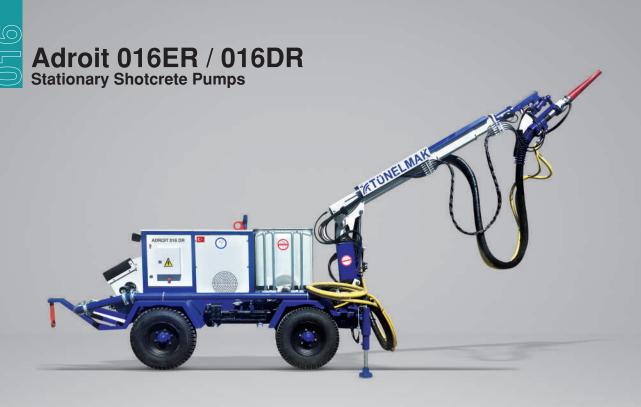

The Adroit 016 series is an ideal solution for narrow profile tunnels not accessible by truck mounted pumps or 4x4 vehicles, and notably for open surface applications. The series is characterized with low rebound, coupled with low operating and maintenance costs. Thus, the Adroit 016 series has been one of the most preferred shotcrete machines in the construction sector. Unlike other stationary type shotcrete pumps, Adroit 016 series are equipped with a chassis mounted telescopic boom. Standard boom length is 7.5 m and machine's boom length can be increased optionally.

### **GENERAL SPECIFICATIONS**

- > Telescopic boom system
- Valf groups, control panel, motors and pumps are sheltered by compact modular system
- > Stabilizer cylinder and valve group
- > Cable remote control
- > Eyebolts and towing hooks to use in loading and transporting the machine
- > Hydraulic oil cooler