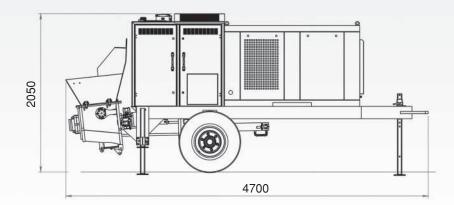

# **DIMENSIONS AND WEIGHT**

Length 4700 mm
Width 1550 mm
Height 2050 mm
Weight 3200 kg