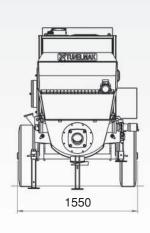

# **DIMENSIONS AND WEIGHT**

Length 4700 mm
Width 1550 mm
Height 2050 mm
Weight 3200 kg