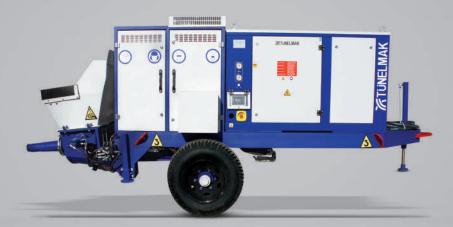

Adroit 022C is designed to perform two different purposes. It has both concrete pumping and concrete spraying features. It provides an ideal solution by the help of installing a concrete pipe line in areas where truckmounted, 4x4 shotcrete pumps and concrete mixers cannot reach. Adroit 022C is super smart and close partner of Adroit 412.

### **GENERAL SPECIFICATIONS**

- > Valf groups, electrical panel, motors and pumps are sheltered by compact modular system
- > Stabilizer cylinder and valve group
- > Hydraulic oil cooler
- > Eyebolts and towing hooks to use in loading and transporting the machine
- > Led working lights