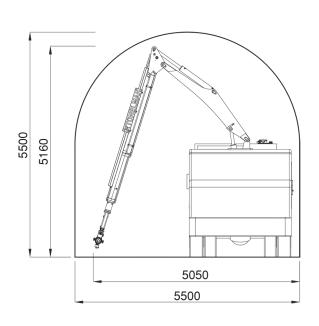

# Spraying Dimensions

#### **BOOM SYSTEM**

Lateral : 13.5 mVertical : 16 m

> Lifting, tilting and telescopic boom system