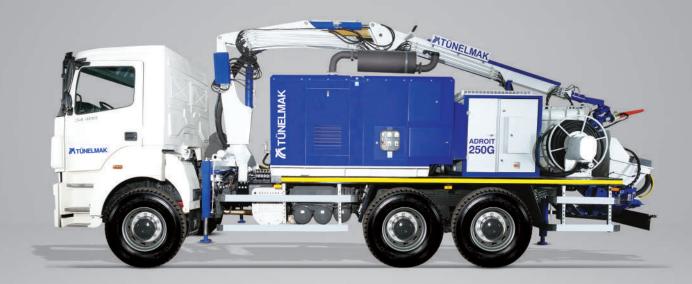

230E/G and 250E/G series Adroits are mobile, on vehicle shotcrete machines, which can travel on highways. Compact concrete pumping unit, folding telescopic boom, additive and water pumps and tanks, cable reel, compressor and all other required accessories are assembled on the vehicle. According to demand of user, generator can be added on the vehicle. Adroit 250E/G offers shotcrete and concrete pumping features together by its special design concrete pumping unit. Standard pumping capacity is 30 m³/h and concrete pumping capacity is adjustable.

Adroit 230E/G has pumping capacity of 22 m<sup>3</sup>/h and contains all standard components. Truck mounted Adroits eliminate the transportation problem between the construction sites and able to work immediately after the arrival.