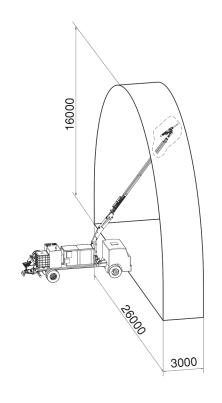

# Spraying Dimensions

#### **BOOM SYSTEM**

Lateral : 13.5 mVertical : 16 m

> Lifting, tilting and telescopic boom system