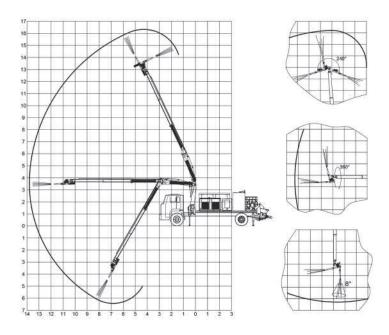

#### **BOOM SYSTEM**

Lateral : 13.5 mVertical : 16 m

> Lifting, tilting and telescopic boom system

# Spraying Dimensions

# Adroit 230-250E