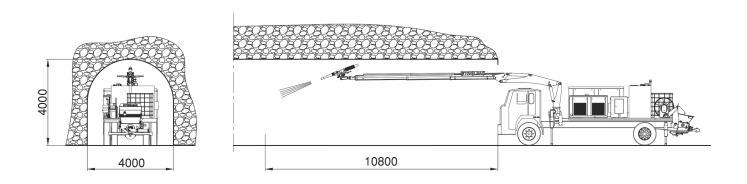

# **Adroit 250E/G - 230E/G** Truck Mounted Shotcrete Machines Dimensions of Vehicle

## **DIMENSIONS AND WEIGHT**

> Length 7500 mm - 9500 mm

> Width 2500 mm

> Height 3500 mm - 3800 mm

- > Platform weight nearly 4800 kg without generator
- > Platform weight nearly 7100 kg with generator