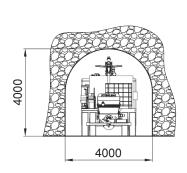

# **Adroit 250E/G - 230E/G** Truck Mounted Shotcrete Machines Dimensions of Vehicle

## **DIMENSIONS AND WEIGHT**

> Length 7500 mm - 9500 mm

> Width 2500 mm

> Height 3500 mm - 3800 mm

- > Platform weight nearly 4800 kg without generator
- > Platform weight nearly 7100 kg with generator