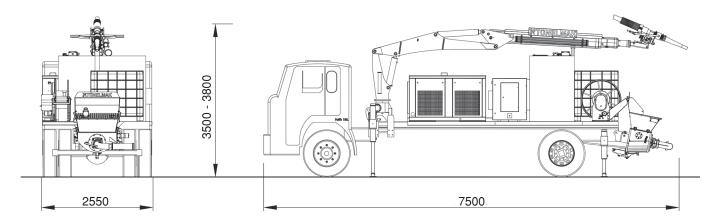

# Adroit 230-250E

## **DIMENSIONS AND WEIGHT**

> Length 7500 mm - 9500 mm

> Width 2500 mm

> Height 3500 mm - 3800 mm

- > Platform weight nearly 4800 kg without generator
- > Platform weight nearly 7100 kg with generator