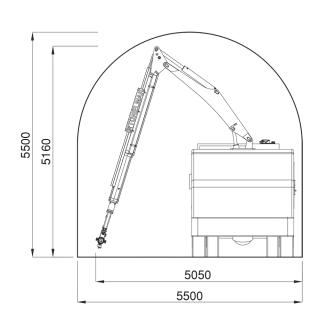

# Spraying Dimensions

#### **BOOM SYSTEM**

Lateral : 13.5 mVertical : 16 m

> Lifting, tilting and telescopic boom system