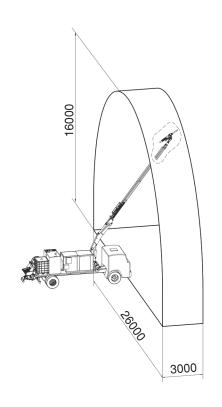

# Spraying Dimensions

#### **BOOM SYSTEM**

Lateral : 13.5 mVertical : 16 m

> Lifting, tilting and telescopic boom system