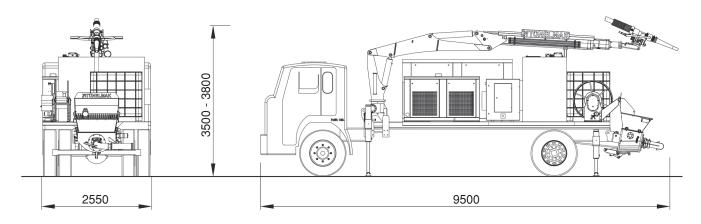

## **DIMENSIONS AND WEIGHT**

> Length 7500 mm - 9500 mm

> Width 2500 mm

> Height 3500 mm - 3800 mm

- > Platform weight nearly 4800 kg without generator
- > Platform weight nearly 7100 kg with generator

# **Adroit 250E/G - 230E/G** Truck Mounted Shotcrete Machines Dimensions of Vehicle