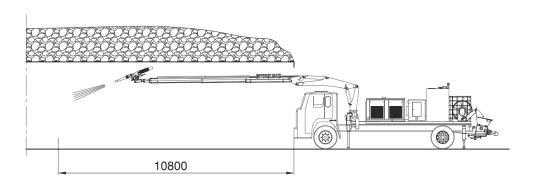

# **Adroit 250E/G - 230E/G** Truck Mounted Shotcrete Machines Dimensions of Vehicle

## **DIMENSIONS AND WEIGHT**

> Length 7500 mm - 9500 mm

> Width 2500 mm

> Height 3500 mm - 3800 mm

- > Platform weight nearly 4800 kg without generator
- > Platform weight nearly 7100 kg with generator