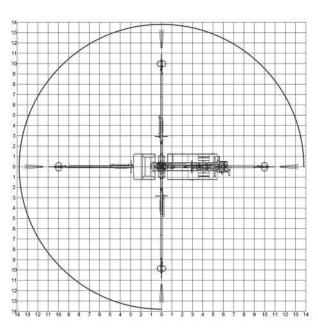

**HYDRAULIC SYSTEM**

> Tank capacity 250 L

> Hydraulic filtration, fluid temperature and tank fluid level sensing and warning system

#### HIGH PRESSURE WATER WASHER

- > Water pump 14 L/min.
- > Max. water pressure 200 bar
- > Hose length 10 m
- > Tank capacity 300 L

#### **24VDC ELECTRICAL SYSTEM**

- > Electrical components: IP65 and above protection grade
- > Led flashing beacon in amber colour

## HIGH VOLTAGE ELECTRICAL SYSTEM

- > 380 V, 50 Hz. cable type 3 x 50 mm<sup>2</sup> + 25 mm<sup>2</sup>
- > Power pack 45 kW electrical motor
- > Hydraulically driven cable reel
- > Cable length 50 m

#### **OPTIONAL COMPONENTS**

- > Electrically driven hopper vibrator
- > Form oil system
- > Water reel
- > Radio remote control
- > Automatic lubrication system

#### Operation Diagram





# **Adroit 250E/G - 230E/G** Truck Mounted Shotcrete Machines Dimensions of Vehicle

# Adroit 230-250G



# Spraying Dimensions









# Adroit 230-250E



# Spraying Dimensions