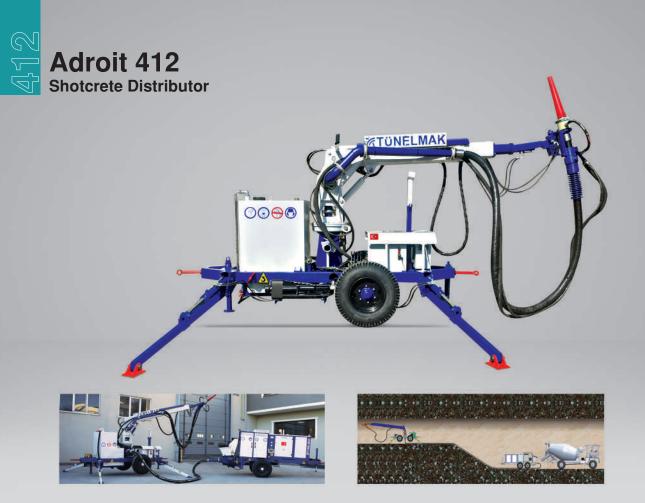

Adroit 412 is designed to perform wet and dry shotcrete application fast and efficiently on rough terrains, at shaft applications, in stairs tunnels and the parts of underground mines that are difficult to access and on highly inclined slopes where truck-mounted, 4x4 robot and stationary shotcrete pumps and concrete mixers cannot reach. Also, it is an ideal solution for ground applications and earthquake retrofitting works. Adroit 412 can make 360° shotcreting, up to 16 m diameter shaft applications. Thanks to its towing crane with rope, it can be easily positioned on the application sites where other vehicles cannot reach. The shotcrete that is conveyed to Adroit 412 through concrete pipe line and by Adroit shotcrete pumps can be easily applied by means of a cable / radio remote control. Adroit 412 is fully equipped with tower turning system, telescopic boom, nozzle rotation group, radio remote control system, accelerator tank and pump, mechanical handbrake and hydraulic stabilizer cylinders. It's compatible with shotcrete and concrete pumps of any brand up to 30 m<sup>3</sup>.

## **X**TÜNELMAK