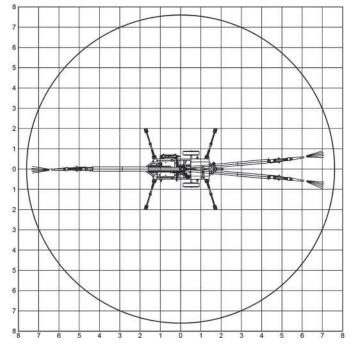

Adroit 412 is designed to perform wet and dry shotcrete application fast and efficiently on rough terrains, at shaft applications, in stairs tunnels and the parts of underground mines that are difficult to access and on highly inclined slopes where truck-mounted, 4x4 robot and stationary shotcrete pumps and concrete mixers cannot reach. Also, it is an ideal solution for ground applications and earthquake retrofitting works. Adroit 412 can make 360° shotcreting, up to 16 m diameter shaft applications. Thanks to its towing crane with rope, it can be easily positioned on the application sites where other vehicles cannot reach. The shotcrete that is conveyed to Adroit 412 through concrete pipe line and by Adroit shotcrete pumps can be easily applied by means of a cable / radio remote control. Adroit 412 is fully equipped with tower turning system, telescopic boom, nozzle rotation group, radio remote control system, accelerator tank and pump, mechanical handbrake and hydraulic stabilizer cylinders. It's compatible with shotcrete and concrete pumps of any brand up to 30 m<sup>3</sup>.

#### **GENERAL SPECIFICATIONS**

- Telescopic boom system capable of moving round by 360° and vertically by 55°
- Nozzle rotation group capable of moving round by 360° and vertically by 90°
- > Cable remote control
- > Stabilizer cylinder and valve group
- > Eyebolts and towing hooks to use in loading and transporting the machine
- > Hydraulic oil cooler

### Operation Diagram