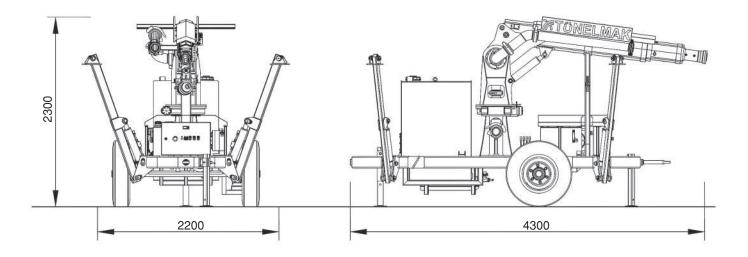

#### **DIMENSIONS AND WEIGHT**

- > Length 4300 mm
- > Width 2200 mm
- > Height 2300 mm
- > Weight 1600 kg

# Adroit 412 Shotcrete Distributor Dimensions