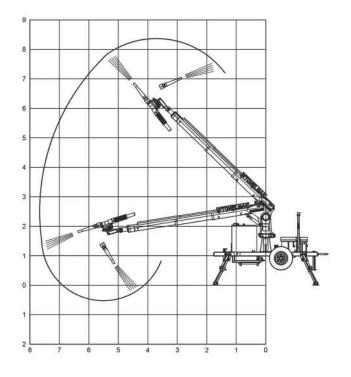

Adroit 412 is designed to perform wet and dry shotcrete application fast and efficiently on rough terrains, at shaft applications, in stairs tunnels and the parts of underground mines that are difficult to access and on highly inclined slopes where truck-mounted, 4x4 robot and stationary shotcrete pumps and concrete mixers cannot reach. Also, it is an ideal solution for ground applications and earthquake retrofitting works. Adroit 412 can make 360° shotcreting, up to 16 m diameter shaft applications. Thanks to its towing crane with rope, it can be easily positioned on the application sites where other vehicles cannot reach. The shotcrete that is conveyed to Adroit 412 through concrete pipe line and by Adroit shotcrete pumps can be easily applied by means of a cable / radio remote control. Adroit 412 is fully equipped with tower turning system, telescopic boom, nozzle rotation group, radio remote control system, accelerator tank and pump, mechanical handbrake and hydraulic stabilizer cylinders. It's compatible with shotcrete and concrete pumps of any brand up to 30 m<sup>3</sup>.

#### **GENERAL SPECIFICATIONS**

- Telescopic boom system capable of moving round by 360° and vertically by 55°
- Nozzle rotation group capable of moving round by 360° and vertically by 90°
- > Cable remote control
- > Stabilizer cylinder and valve group
- > Eyebolts and towing hooks to use in loading and transporting the machine
- > Hydraulic oil cooler

### Operation Diagram