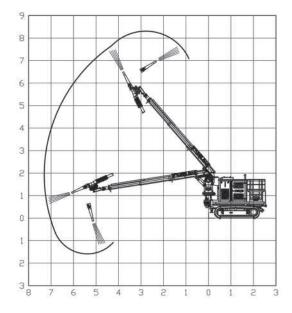

# Operation Diagram

Adroit 412T is designed to perform wet and dry shotcrete application fast and efficiently on rough terrains, at shaft applications, in stairs tunnels and the parts of underground mines that are difficult to access and on highly inclined slopes where truck-mounted, 4x4 robot and stationary shotcrete pumps and concrete mixers cannot reach. It is an ideal solution for ground applications and earthquake retrofitting works. Adroit 412T can make 360° shotcreting, up to 16 m diameter shaft applications. Thanks to its track crawler drive system it can be easily positioned on the application sites where other vehicles cannot reach. Platform angle can be adjusted to a suitable position with platform cylinder for driving and working. The shotcrete that is conveyed to Adroit 412T through concrete pipe line and by Adroit shotcrete pumps can be easily applied by means of a cable / radio remote control.