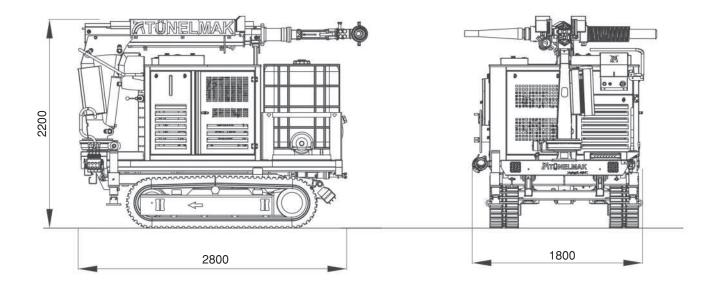

# Adroit 412T Crawler Shotcrete Distributor Dimensions

## **DIMENSIONS AND WEIGHT**

- > Length 2800 mm
- > Width 1800 mm
- > Height 2200 mm
- > Weight 4500 kg