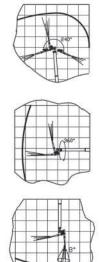

lly, flow rate (L/min) and dosing percentage (%) readable on the display.

# ENGINE

> Perkins 404D - 22 36 kW@2800 rpm Diesel engine EU Stage 3A

#### **FUEL SYSTEM**

- > Tank capacity 120 L
- > Fuel hose securely fixed and isolated from the hot surfaces

## **HYDRAULIC SYSTEM**

- > Tank capacity 160 L
- Hydraulic filtration, fluid temperature and tank fluid level sensing and warning system

#### **HIGH VOLTAGE ELECTRICAL SYSTEM**

- > Waterproof control panel
- > 380 V, 50 Hz. cable type 3 x 380 / 50
- > Power pack : 7.5 kW electrical motor
- > Cable reel

## **OPTIONAL COMPONENTS**

- > Radio remote control
- > Catalytic converter with diesel particle filter
- > EU Stage 5 diesel engine

# Adroit 412T Crawler Shotcrete Distributor Dimensions

# **X**TÜNELMAK



# Operation Diagram