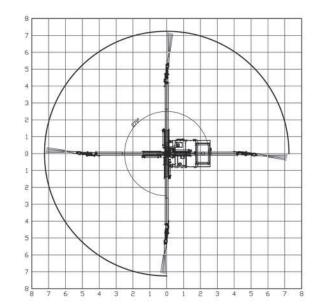

y, flow rate (L/min) and dosing percentage (%) readable on the display.

# ENGINE

> Perkins 404D - 22 36 kW@2800 rpm Diesel engine EU Stage 3A

#### **FUEL SYSTEM**

- > Tank capacity 120 L
- > Fuel hose securely fixed and isolated from the hot surfaces

## **HYDRAULIC SYSTEM**

- > Tank capacity 160 L
- Hydraulic filtration, fluid temperature and tank fluid level sensing and warning system

#### **HIGH VOLTAGE ELECTRICAL SYSTEM**

- > Waterproof control panel
- > 380 V, 50 Hz. cable type 3 x 380 / 50
- > Power pack : 7.5 kW electrical motor
- > Cable reel

## **OPTIONAL COMPONENTS**

- > Radio remote control
- > Catalytic converter with diesel particle filter
- > EU Stage 5 diesel engine

# Adroit 412T Crawler Shotcrete Distributor Dimensions

# **X**TÜNELMAK



# Operation Diagram