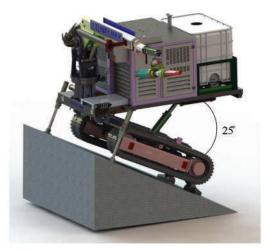

Adroit 412T is designed to perform wet and dry shotcrete application fast and efficiently on rough terrains, at shaft applications, in stairs tunnels and the parts of underground mines that are difficult to access and on highly inclined slopes where truck-mounted, 4x4 robot and stationary shotcrete pumps and concrete mixers cannot reach. It is an ideal solution for ground applications and earthquake retrofitting works. Adroit 412T can make 360° shotcreting, up to 16 m diameter shaft applications. Thanks to its track crawler drive system it can be easily positioned on the application sites where other vehicles cannot reach. Platform angle can be adjusted to a suitable position with platform cylinder for driving and working. The shotcrete that is conveyed to Adroit 412T through concrete pipe line and by Adroit shotcrete pumps can be easily applied by means of a cable / radio remote control.