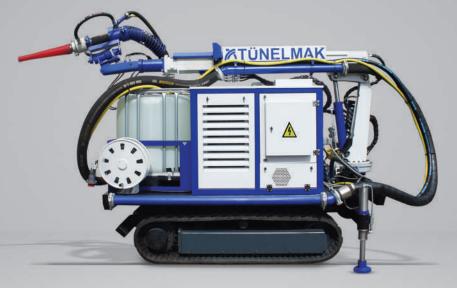

Adroit 412T is designed to perform wet and dry shotcrete application fast and efficiently on rough terrains, at shaft applications, in stairs tunnels and the parts of underground mines that are difficult to access and on highly inclined slopes where truck-mounted, 4x4 robot and stationary shotcrete pumps and concrete mixers cannot reach. It is an ideal solution for ground applications and earthquake retrofitting works. Adroit 412T can make 360° shotcreting, up to 16 m diameter shaft applications. Thanks to its track crawler drive system it can be easily positioned on the application sites where other vehicles cannot reach. Platform angle can be adjusted to a suitable position with platform cylinder for driving and working. The shotcrete that is conveyed to Adroit 412T through concrete pipe line and by Adroit shotcrete pumps can be easily applied by means of a cable / radio remote control.