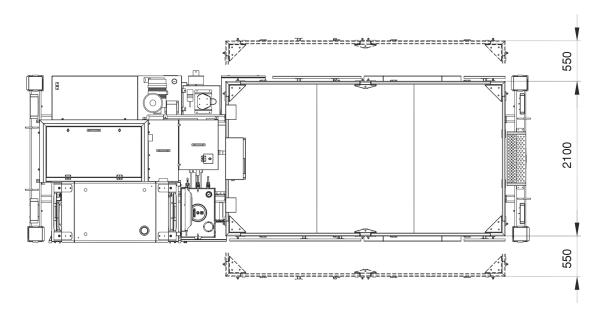

# **PLATFORM**

Dimensions: 3.8 m x 2.1mWorking height: 6 mLifting capacity: 3000 kg