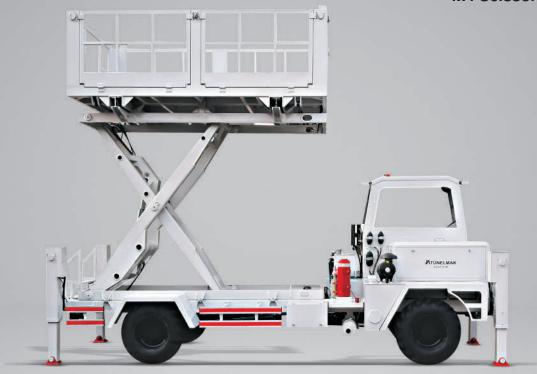

Adroit 641W scissor lift is designed as a lifting and loading machine for tunnels and mines. It has four wheel drive system with front wheel steering and crab steering option. Powershift system provides high mobility during long distance drives and on rough terrains. The basket in the size of 3.8 m x 2.1 m has a bearing capacity of 3000 kg and can reach up to 4 meters height from ground surface. It offers an ideal solution for all works at height in tunnels and mines including without limitation ceiling reinforcement, explosives placing, pipelines, cable ducts, and ventilation installation works.