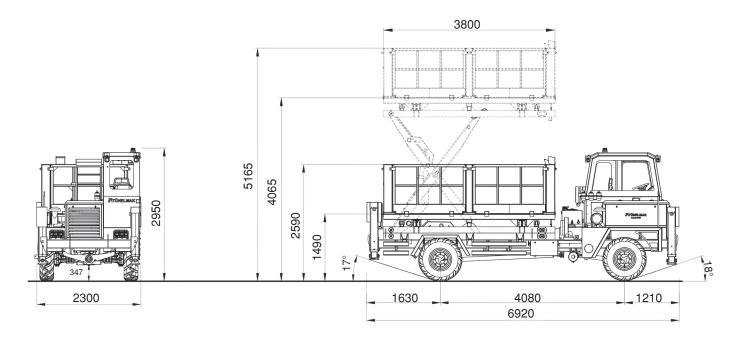

### **DIMENSIONS AND WEIGHT**

Length 6920 mm
Width 2300 mm
Height 2950 mm
Weight 8500 kg

# **PLATFORM**

Dimensions: 3.8 m x 2.1mWorking height: 6 mLifting capacity: 3000 kg