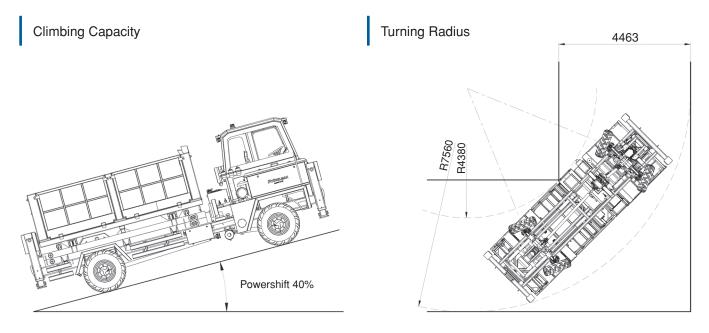

test set-up in cabin

### **STEERING**

> Four wheel steering, crab steering, front wheel steering

# **FUEL SYSTEM**

- > Tank capacity 200 L
- > Fuel hose securely fixed and isolated from the hot surfaces

### **HYDRAULIC SYSTEM**

- > Tank capacity 120 L
- > Hydraulic filtration, fluid temperature and tank fluid level sensing and warning system

# **24VDC ELECTRICAL SYSTEM**

- > Electrical components: IP65 and above protection grade
- > Battery 2 x 135 Ah
- > Led lighting lamps illuminating the movement direction
- > Led flashing beacon in amber colour

### **OPTIONAL COMPONENTS**

- > Diesel engine fire suppression system
- > Catalytic converter with diesel particle fiter
- > Air conditioner inside the cabin
- > Heated glasses and side-view mirrors
- > EU Stage 5 diesel engine